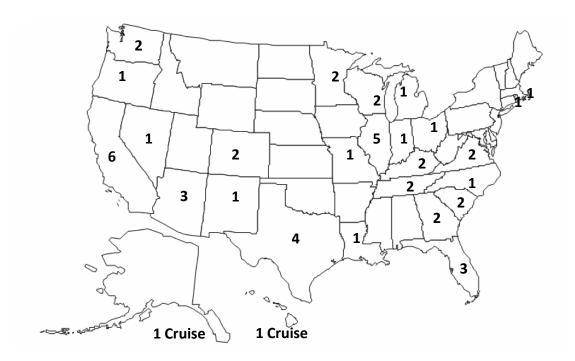

Figure 1. Number of NAME Meetings in each state: 1966 -2020

Note in the Table above that meeting length was originally 1 day, then 2 days, then 3 days, then 4 days, then 5 days, then 6 days, and has more recently returned to a 5 day format (Fri-Tue).